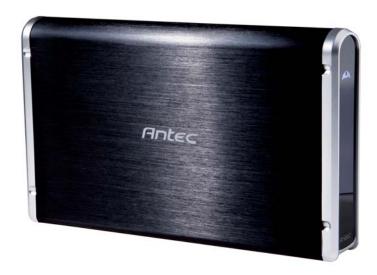

## **User-Friendly Aluminum Hard Drive Enclosure**

Keep your data safe and mobile with the Antec MX-100 portable hard drive enclosure, the latest entry in Antec's prestigious VERIS line of home PC components. With a stylish black finish and sturdy but lightweight aluminum, the MX-100 is easy to set up and easy to use – the ideal lightweight hard drive enclosure. Just set up the drive, connect it to your computer, and start transferring your data at blazing speeds over USB2.0.